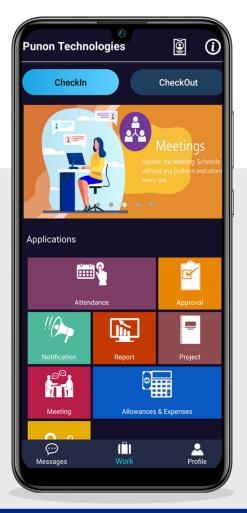

### **FEATURES OF EMS**

#### **ATTENDANCE MANAGEMENT**

It manages all of your attendance using modern technology like GPS and mobile. You can monitor the attendance of your employees in real time. Employees have the ability to add selfies and location tags to their mobile device attendance punches.

#### **LEAVE MANAGEMENT**

It enables you to streamline and offer expert support for leave management. The technology enables employees to submit leave requests, which the organization can view and approve. Monitoring and tracking leave helps manage staff and organize their work.

#### **ALLOWANCE MANAGEMENT**

It makes managing your expenses simple by automatically calculating all reimbursements and validating all travel-related expenses. Employees who are interested in claiming expenses and reimbursements must submit a claim request and validate it by attaching the correct bills.

#### **GEO TRACKING**

Track the real-time location of your field employees at a scheduled time using their mobile devices. Every time a client is visited, keep track of your staff's daily route and provide the proper pre-planned or real-time directions to improve their visit.

#### **REPORT MANAGEMENT**

The protective covering of a highly technological report creation system that will compress microscopic figures like leaves, expenses, expense claims, etc. of individuals to assist in better business decision-making.

#### **TASK MANAGEMENT**

Task management helps to assign tasks and deadlines to employees and monitor their performance upon completion of these tasks. Administrators and employees with special administrative permissions can check the status of the task and prepare reports when it is completed.

#### **MEETING MANAGEMENT**

If you can change or update the meeting schedule without issue, then let everyone know. Arrange and conduct meetings easily with our meeting management feature of the employee management system.

#### **MESSAGES MANAGEMENT**

Our Messages management feature enables you to swiftly stay relevant while allowing you to manage the stress in your organization freely and send messages to every member of your workforce with ease.